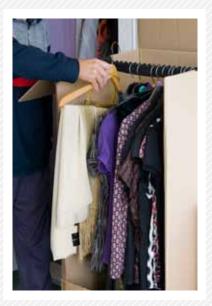

# **GARMENT CARRIER CLOTHES**

Our specially designed wardrobe cartons mean that your suits and dresses stay as crinkle-free as possible. They also make it easier to hang straight back into your wardrobe.