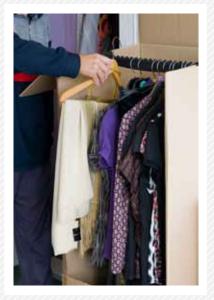

# **GARMENT CARRIER** CLOTHES

Our specially designed wardrobe cartons mean that your suits and dresses stay as crinkle-free as possible. They also make it easier to hang straight back into your wardrobe.

#### **DIMENSIONS**

Width 460mm Depth 520mm Height 1240mm

This service provides specially designed materials and crates that completely protect your antiques, electronics, artwork or any other special items, during the move or in storage. This service is available on request.