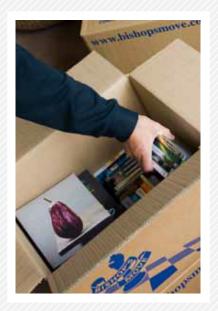

## PACK 6 BOX BOOKS AND UTENSILS

Perfect for items such as utensils, books, CDs and DVDs. Also great for items such as paperwork, remote controls and phone chargers that you may need to hand after the move.